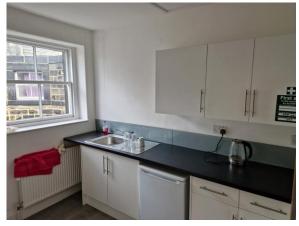

The specification includes carpets throughout, multiple shared WC and Kitchen facilities, secure door entry system, LG7 lighting, power and data sockets, floor boxes with access to CAT5E cabling or perimeter trunking and fully inclusive rents